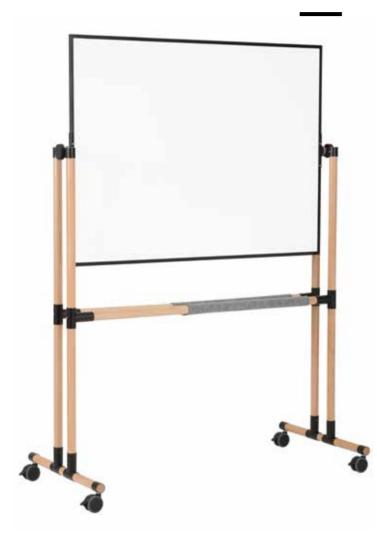

## REVOLVING BOARD GIRO

Revolving Board Giro, incorporating orthogonal wooden structures, copper connections and felt, definitely attracts second glances. Elegant, but robust, can fit different spaces, with magnetic surface, to help you organize your ideas. Lockable castors make this revolving board easily movable for a flexible work space.

- Magnetic Whiteboard with ceramic, 25 years surface warranty
- Robust wood structure
- Rotates for utilization of both sides
- Mobile with 4 locking castors

Double sided magnetic writing surface with a thin frame. Allows you to write and also to post additional information with the use of magnets.

Robust wood structure with copper connections enables the boad to rotate through its horizontal axis. Features 4 locking castors.

With removable unique felt tray for markets and erasers.