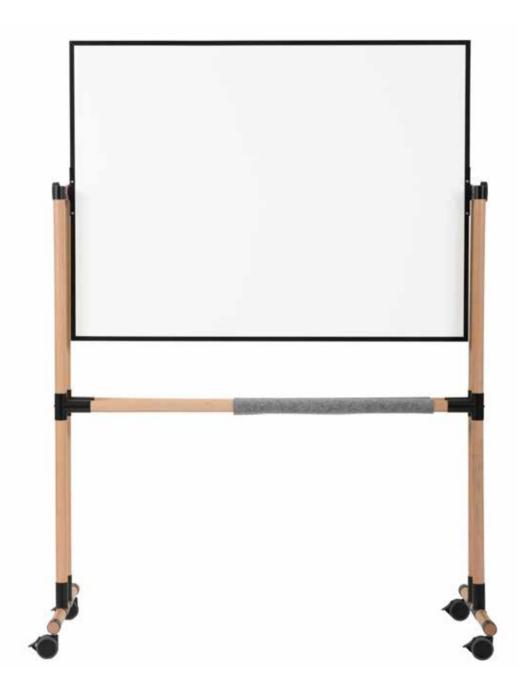

## REVOLVING BOARD GIRO

Revolving Board Giro, incorporating orthogonal wooden structures, copper connections and felt, definitely attracts second glances. Elegant, but robust, can fit different spaces, with magnetic surface, to help you organize your ideas. Lockable castors make this revolving board easily movable for a flexible work space.

- Magnetic Whiteboard with ceramic, 25 years surface warranty
- Robust wood structure
- Rotates for utilization of both sides
- Mobile with 4 locking castors

Double sided magnetic writing surface with a thin frame. Allows you to write and also to post additional information with the use of magnets.

Robust wood structure with copper connections enables the boad to rotate through its horizontal axis. Features 4 locking castors.

With removable unique felt tray for markets and erasers.