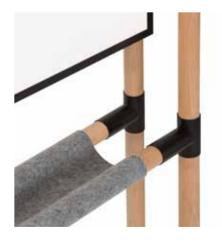

Robust wood structure with copper connections enables the boad to rotate through its horizontal axis. Features 4 locking castors.

With removable unique felt tray for markets and erasers.