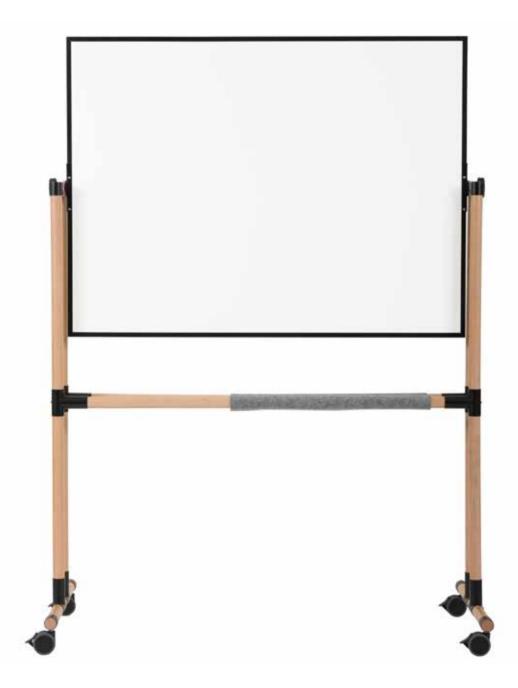

## REVOLVING BOARD GIRO

Revolving Board Giro, incorporating orthogonal wooden structures, copper connections and felt, definitely attracts second glances. Elegant, but robust, can fit different spaces, with magnetic surface, to help you organize your ideas. Lockable castors make this revolving board easily movable for a flexible work space.

- Magnetic Whiteboard with ceramic, 25 years surface warranty
- Robust wood structure
- Rotates for utilization of both sides
- Mobile with 4 locking castors

Double sided magnetic writing surface with a thin frame. Allows you to write and also to post additional information with the use of magnets.

Robust wood structure with copper connections enables the boad to rotate through its horizontal axis. Features 4 locking castors.

With removable unique felt tray for markets and erasers.