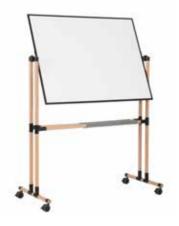

## REVOLVING BOARD GIRO

Revolving Board Giro, incorporating orthogonal wooden structures, copper connections and felt, definitely attracts second glances. Elegant, but robust, can fit different spaces, with magnetic surface, to help you organize your ideas. Lockable castors make this revolving board easily movable for a flexible work space.

Robust wood structure with copper connections enables the boad to rotate through its horizontal axis. Features 4 locking castors.

With removable unique felt tray for markets and erasers.