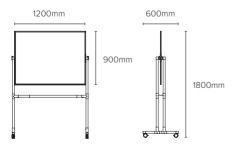

## TECHNICAL INFORMATION

Frame I painted aluminium I white or black Surface I ceramic Tray I felt Legs I beechwood

| Article code | Name                       | Size w x h x d mm |
|--------------|----------------------------|-------------------|
| QR8004WH     | Revolving Board Giro White | 1360 × 1800 × 600 |
| QR8004BK     | Revolving Board Giro Black | 1360 x 1800 x 600 |