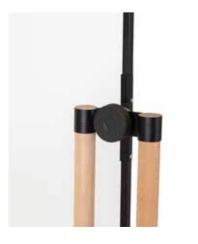

Robust wood structure with copper connections enables the boad to rotate through its horizontal axis. Features 4 locking castors.

With removable unique felt tray for markets and erasers.